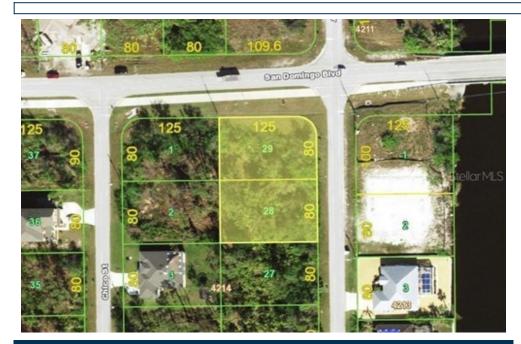

## 14251 San Domingo Blvd, Port Charlotte, FL 33981

MLS #: D6142239
Land | Lot: 20,038 ft²

» More Info: 14251SanDomingoBlvd.IsForSale.com

Misty Raines PA 941.724.1989 mistyraines@michaelsaunders.com http://MistyRaines.michaelsaunders.com

## Michael Saunders & Company

Sales Office 684 S. Indiana Ave Englewood, FL 34223 (941) 473-7750

Remarks

WELCOME to South Gulf Cove. An active waterfront community with an OPTIONAL HOA. 14251 San Domingo is just what many have been asking for, a PRIME LOCATION featuring a double lot that is 160 deep and 125 wide, has public water, sewer and electricity nearby, and is NOT in a scrub jay zone. South Gulf Cove residence enjoy boating through the waterways leading to the Myakka River and Charlotte Harbor and out to the Gulf of America, where you will experience world class fishing, boating, annual boat races and many renowned beaches or sandbars. You are centrally located near activities for many lifestyles such as Golf Courses, Clubs, Tampa Bay Rays, Stone Crabs, Atlanta Braves, Fairs, unlimited local and community events, many wonderful Restaurants, shopping and so much more that meet your expectations of living the Florida lifestyle. Boca Grande, or Englewoods 4 beaches, are a short drive. Choose from 4 Airports in a range from 30 minutes to 2 hours making travel a breeze or picking up those guests you are sure to have. CALL TODAY!